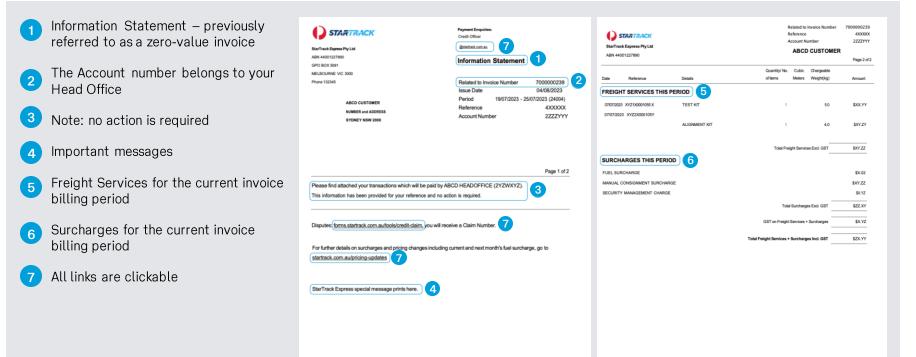

# How to understand your StarTrack invoice

O STARTRACK

Powering eCommerce

# **Key points**

### Follow this guide to understand:

- Your StarTrack invoice, including totals, summaries, freight charge details and payment options available
  - Your information statements (for Sub Account customers)

Z

Recent changes to invoices and information statements

Disputes: forms.startrack.com.au/tools/credit-claim, you will receive a Claim Number.

5

For further details on surcharges and pricing changes including current and next month's fuel surcharge, go to startrack.com.au/pricing-updates